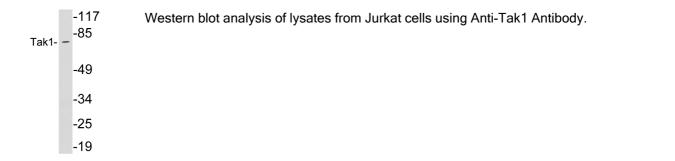

lonal antibody to Tak1.

Applications: WB, ELISA

Recommended Dilutions: WB: 1:500-1:1000, ELISA: 1:10000

Reactivity: Human, Mouse, Rat

Immunogen: Synthetic peptide derived from human Tak1 (amino acids 138-187).

Host: Rabbit

Clonality: Polyclonal

Isotype: IgG

Conjugate: Unconjugated

Purification: Purified from rabbit serum by antigen affinity chromatography using the immunizing peptide.

Molecular Weight: 67kDa

Product Form: Liquid

Formulation: Supplied in Phosphate Buffered Saline (without Mg2+ and Ca2+), pH 7.4, with 150mM

NaCl, 0.02% Sodium Azide, and 50% Glycerol.

Storage: Shipped at 4°C. Upon delivery aliquot and store at -20°C. Avoid freeze / thaw cycles.

Disclaimer: This product is for research use only. It is not intended for diagnostic or therapeutic use.

## Images: