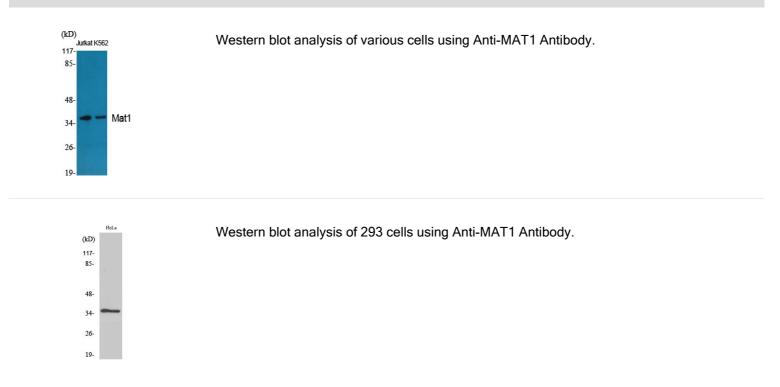

## Images:

Western blot analysis of lysates from HeLa, HepG and 293 cells using Anti-MAT1 Antibody. The right hand lane represents a negative control, where the antibody is blocked by the immunising peptide.