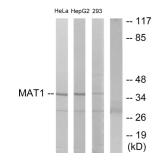

## Images:

Western blot analysis of lysates from HeLa, HepG and 293 cells using Anti-MAT1 Antibody. The right hand lane represents a negative control, where the antibody is blocked by the immunising peptide.