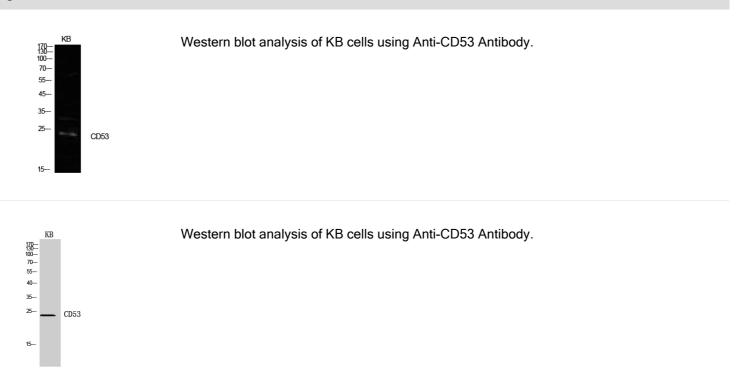

|
| Product Form:          | Liquid                                                                                                                        |
| Formulation:           | Supplied in Phosphate Buffered Saline (without Mg2+ and Ca2+), pH 7.4, with 150mM NaCl, 0.02% Sodium Azide, and 50% Glycerol. |
| Storage:               | Shipped at 4°C. Upon delivery aliquot and store at -20°C. Avoid freeze / thaw cycles.                                         |
| Disclaimer:            | This product is for research use only. It is not intended for diagnostic or therapeutic use.                                  |

## Images:



Western blot analysis of extracts from KB cells using Anti-CD53 Antibody.



# Anti-CD53 Antibody (A98243)

## Images continued: