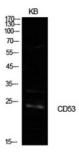

## Images:

Western blot analysis of extracts from KB cells using Anti-CD53 Antibody.