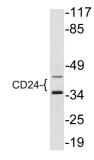

## Images:

Western blot analysis of lysate from NIH/3T3 cells using Anti-CD24 Antibody.