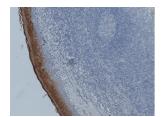

## Images:

Immunohistochemical analysis of paraffin-embedded human Esophagus using Anti-Annexin A1 Antibody.

Immunohistochemical analysis of paraffin-embedded human Tonsil using Anti-Annexin A1 Antibody.