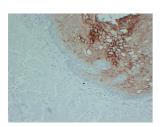

## Images:

Immunohistochemical analysis of paraffin-embedded human Esophagus using Anti-Annexin A1 Antibody.

Immunohistochemical analysis of paraffin-embedded human Tonsil using Anti-Annexin A1 Antibody.