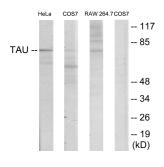

#### Images:

Western blot analysis of lysates from HeLa, COS7, and RAW246.7 cells using Anti-Tau Antibody. The right hand lane represents a negative control, where the antibody is blocked by the immunising peptide.