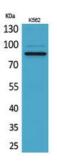

### Images continued:

Western blot analysis of K562 cells using Anti-MPO Antibody.

Immunohistochemical analysis of paraffin-embedded human lung using Anti-MPO Antibody.

Immunohistochemical analysis of paraffin-embedded human lung using Anti-MPO Antibody.