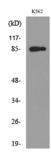

### Images:

Western blot analysis of lysate from K562 cells using Anti-MPO Antibody.