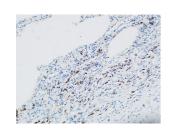

### Images continued:

Western blot analysis of K562 cells using Anti-MPO Antibody.

Immunohistochemical analysis of paraffin-embedded human lung using Anti-MPO Antibody.

Immunohistochemical analysis of paraffin-embedded human lung using Anti-MPO Antibody.