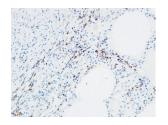

### Images continued:

Western blot analysis of K562 cells using Anti-MPO Antibody.

Immunohistochemical analysis of paraffin-embedded human lung using Anti-MPO Antibody.

Immunohistochemical analysis of paraffin-embedded human lung using Anti-MPO Antibody.