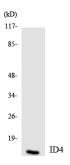

## Images:

Western blot analysis of the lysates from HeLa cells using Anti-ID4 Antibody.