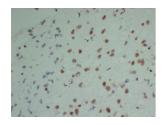

## Anti-INI 1 Antibody [ABT-INI1] (A98879)

Images continued:

Immunohistochemical analysis of paraffin-embedded human Astrocytoma-high magnification using Anti-INI 1 Antibody.

Immunohistochemical analysis of paraffin-embedded human Astrocytoma-high magnification using Anti-INI 1 Antibody.