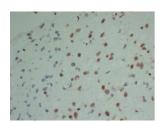

## Anti-INI 1 Antibody [ABT-INI1] (A98879)

Images continued:

Immunohistochemical analysis of paraffin-embedded human Astrocytoma-high magnification using Anti-INI 1 Antibody.

Immunohistochemical analysis of paraffin-embedded human Astrocytoma-high magnification using Anti-INI 1 Antibody.