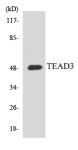

## Images:

Western blot analysis of the lysates from HUVEC cells using Anti-TEAD3 Antibody.