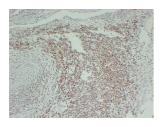

## Anti-FLI1 Antibody [ABT-FLI1] (A99229)

Images continued:

Immunohistochemical analysis of paraffin-embedded human PNET using Anti-FLI1 Antibody.