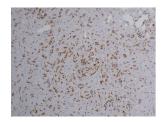

Images:

Immunohistochemical analysis of paraffin-embedded human Hemangioendothelioma using Anti-FLI1 Antibody.

Immunohistochemical analysis of paraffin-embedded human Hemangioendothelioma using Anti-FLI1 Antibody.