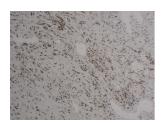

Images:

Immunohistochemical analysis of paraffin-embedded human Hemangioendothelioma using Anti-FLI1 Antibody.

Immunohistochemical analysis of paraffin-embedded human Hemangioendothelioma using Anti-FLI1 Antibody.