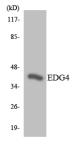

## Images:

Western blot analysis of the lysates from K562 cells using Anti-EDG4 Antibody.