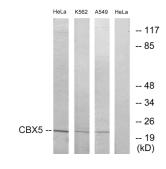

## Images:

Western blot analysis of lysates from HeLa, A549, and K562 cells using Anti-CBX5 Antibody. The right hand lane represents a negative control, where the antibody is blocked by the immunising peptide.