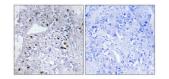

## Anti-CBX5 Antibody (A99464)

Images continued:

Western blot analysis of various cells using Anti-CBX5 Antibody.

Immunohistochemical analysis of paraffin-embedded human lung cancer using Anti-CBX5 Antibody 1:100 (4°C overnight). The right hand panel represents a negative control, where the antibody was pre-incubated with the immunising peptide.