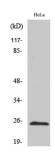

## Anti-CBX5 Antibody (A99464)

Images continued:

Western blot analysis of various cells using Anti-CBX5 Antibody.

Immunohistochemical analysis of paraffin-embedded human lung cancer using Anti-CBX5 Antibody 1:100 (4°C overnight). The right hand panel represents a negative control, where the antibody was pre-incubated with the immunising peptide.