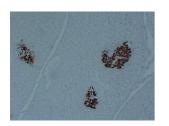

### Anti-Insulin Antibody [ABT-INS] (A99499)

Images continued:

Immunohistochemical analysis of paraffin-embedded human Pancreas using Anti-Insulin Antibody.

Immunohistochemical analysis of paraffin-embedded human Pancreas using Anti-Insulin Antibody.