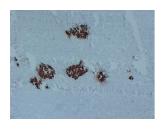

### Anti-Insulin Antibody [ABT-INS] (A99499)

Images continued:

Immunohistochemical analysis of paraffin-embedded human Pancreas using Anti-Insulin Antibody.

Immunohistochemical analysis of paraffin-embedded human Pancreas using Anti-Insulin Antibody.