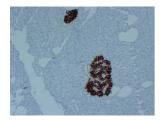

Images:

Immunohistochemical analysis of paraffin-embedded human Pancreas using Anti-Insulin Antibody.

Immunohistochemical analysis of paraffin-embedded human Pancreas using Anti-Insulin Antibody.