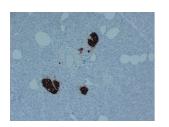

Images:

Immunohistochemical analysis of paraffin-embedded human Pancreas using Anti-Insulin Antibody.

Immunohistochemical analysis of paraffin-embedded human Pancreas using Anti-Insulin Antibody.