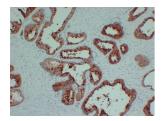

### Images continued:

Immunohistochemical analysis of paraffin-embedded human Prostate using Anti-TIMP1 Antibody.

Immunohistochemical analysis of paraffin-embedded human Prostate-high magnification using Anti-TIMP1 Antibody.