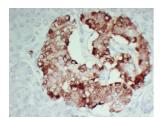

#### Images:

Immunohistochemical analysis of paraffin-embedded human Pancreas using Anti-TIMP1 Antibody.

Immunohistochemical analysis of paraffin-embedded human Pancreas-high magnification using Anti-TIMP1 Antibody.