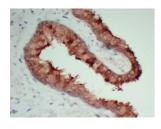

### Images continued:

Immunohistochemical analysis of paraffin-embedded human Prostate using Anti-TIMP1 Antibody.

Immunohistochemical analysis of paraffin-embedded human Prostate-high magnification using Anti-TIMP1 Antibody.