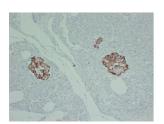

#### Images:

Immunohistochemical analysis of paraffin-embedded human Pancreas using Anti-TIMP1 Antibody.

Immunohistochemical analysis of paraffin-embedded human Pancreas-high magnification using Anti-TIMP1 Antibody.