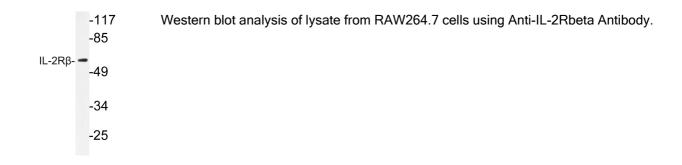

olyclonal antibody to IL-2Rbeta.

Applications: WB, ELISA

Recommended Dilutions: WB: 1:500-1:1000, ELISA: 1:10000

Reactivity: Human

Immunogen: Synthetic peptide derived from human IL-2Rbeta (amino acids 41-90).

Host: Rabbit

Clonality: Polyclonal

Isotype: IgG

Conjugate: Unconjugated

Purification: Purified from rabbit serum by antigen affinity chromatography using the immunizing peptide.

Molecular Weight: 61kDa

Product Form: Liquid

Formulation: Supplied in Phosphate Buffered Saline (without Mg2+ and Ca2+), pH 7.4, with 150mM

NaCl, 0.02% Sodium Azide, and 50% Glycerol.

Storage: Shipped at 4°C. Upon delivery aliquot and store at -20°C. Avoid freeze / thaw cycles.

Disclaimer: This product is for research use only. It is not intended for diagnostic or therapeutic use.

## Images: