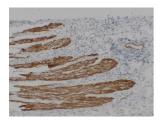

Images:

Immunohistochemical analysis of paraffin-embedded human Appendix using Anti-Desmin Antibody.

Immunohistochemical analysis of paraffin-embedded human Colon using Anti-Desmin Antibody.