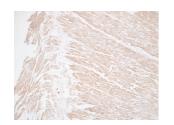

### Anti-Desmin Antibody [ABT-DES] (A99759)

Images continued:

Immunohistochemical analysis of paraffin-embedded human Colon using Anti-Desmin Antibody.

Immunohistochemical analysis of paraffin-embedded human Colon using Anti-Desmin Antibody.