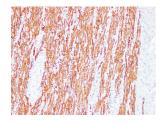

Images:

Immunohistochemical analysis of paraffin-embedded human Appendix using Anti-Desmin Antibody.

Immunohistochemical analysis of paraffin-embedded human Colon using Anti-Desmin Antibody.