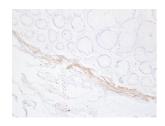

### Anti-Desmin Antibody [ABT-DES] (A99759)

Images continued:

Immunohistochemical analysis of paraffin-embedded human Colon using Anti-Desmin Antibody.

Immunohistochemical analysis of paraffin-embedded human Colon using Anti-Desmin Antibody.