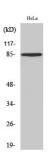

it polyclonal antibody to SDC1.

Applications: WB, ELISA

Recommended Dilutions: WB: 1:500-1:1000, ELISA: 1:10000

Reactivity: Human, Rat

Immunogen: Synthetic peptide derived from human SDC1 (amino acids 91-140).

Host: Rabbit

Clonality: Polyclonal

Isotype: IgG

Conjugate: Unconjugated

Purification: Purified from rabbit serum by antigen affinity chromatography using the immunizing peptide.

Molecular Weight: 32kDa

Product Form: Liquid

Formulation: Supplied in Phosphate Buffered Saline (without Mg2+ and Ca2+), pH 7.4, with 150mM

NaCl, 0.02% Sodium Azide, and 50% Glycerol.

Storage: Shipped at 4°C. Upon delivery aliquot and store at -20°C. Avoid freeze / thaw cycles.

Disclaimer: This product is for research use only. It is not intended for diagnostic or therapeutic use.

## Images:



Western blot analysis of various cells using Anti-SDC1 Antibody.