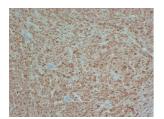

## Images:

Immunohistochemical analysis of paraffin-embedded human Malignant melanoma using Anti-S100 Antibody.

Immunohistochemical analysis of paraffin-embedded human Malignant melanoma using Anti-S100 Antibody.