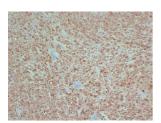

## Images:

Immunohistochemical analysis of paraffin-embedded human Malignant melanoma using Anti-S100 Antibody.

Immunohistochemical analysis of paraffin-embedded human Malignant melanoma using Anti-S100 Antibody.