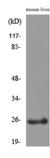

### Images:

Western blot analysis of lysate from mouse liver cells using Anti-CRP Antibody.