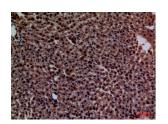

#### Images continued:

Western blot analysis of mouse liver cells using Anti-CRP Antibody.

Immunohistochemical analysis of paraffin-embedded human liver using Anti-CRP Antibody.

Immunohistochemical analysis of paraffin-embedded rat liver using Anti-CRP Antibody.