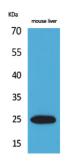

#### Images continued:

Western blot analysis of mouse liver cells using Anti-CRP Antibody.

Immunohistochemical analysis of paraffin-embedded human liver using Anti-CRP Antibody.

Immunohistochemical analysis of paraffin-embedded rat liver using Anti-CRP Antibody.