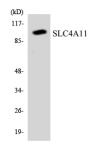

## Images:

Western blot analysis of the lysates from HT 29 cells using Anti-SLC4A11 Antibody.