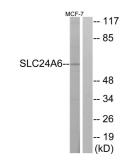

## Images:

Western blot analysis of lysates from MCF-7 cells using Anti-SLC24A6 Antibody. The right hand lane represents a negative control, where the antibody is blocked by the immunising peptide.