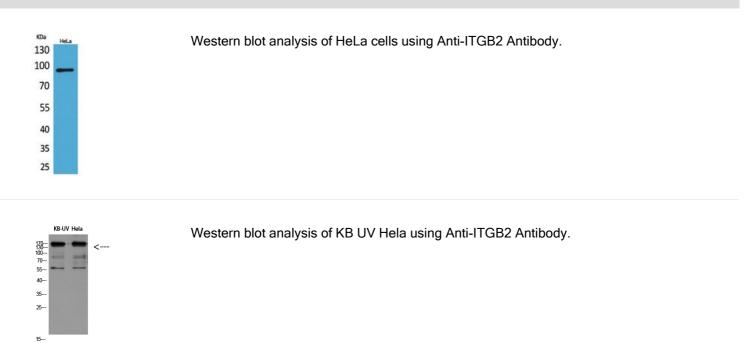

|
| Product Form:          | Liquid                                                                                                                        |
| Formulation:           | Supplied in Phosphate Buffered Saline (without Mg2+ and Ca2+), pH 7.4, with 150mM NaCl, 0.02% Sodium Azide, and 50% Glycerol. |
| Storage:               | Shipped at 4°C. Upon delivery aliquot and store at -20°C. Avoid freeze / thaw cycles.                                         |
| Disclaimer:            | This product is for research use only. It is not intended for diagnostic or therapeutic use.                                  |

## Images:



Western blot analysis of extracts from HeLa cells using Anti-ITGB2 Antibody.



# Anti-ITGB2 Antibody (A101009)

## Images continued: