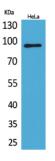

## Images:

Western blot analysis of extracts from HeLa cells using Anti-ITGB2 Antibody.