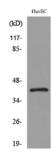

### Images:

Western blot analysis of lysate from HUVEC cells using Anti-CXCR2 Antibody.