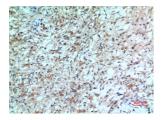

#### Images continued:

Western blot analysis of HuvEc cells using Anti-CXCR2 Antibody.

Immunohistochemical analysis of paraffin-embedded human brain using Anti-CXCR2 Antibody.

Immunohistochemical analysis of paraffin-embedded human brain using Anti-CXCR2 Antibody.