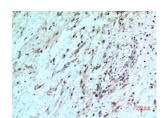

#### Images continued:

Western blot analysis of HuvEc cells using Anti-CXCR2 Antibody.

Immunohistochemical analysis of paraffin-embedded human brain using Anti-CXCR2 Antibody.

Immunohistochemical analysis of paraffin-embedded human brain using Anti-CXCR2 Antibody.