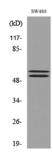

## Images:

Western blot analysis of lysate from SW480 cells using Anti-CFLAR Antibody.