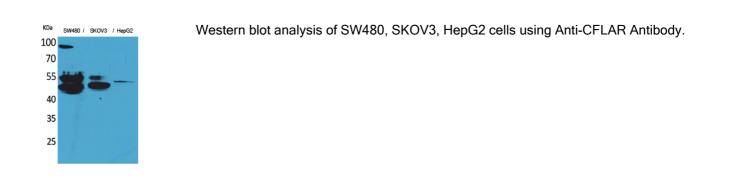

|
| Product Form:          | Liquid                                                                                                                        |
| Formulation:           | Supplied in Phosphate Buffered Saline (without Mg2+ and Ca2+), pH 7.4, with 150mM NaCl, 0.02% Sodium Azide, and 50% Glycerol. |
| Storage:               | Shipped at 4°C. Upon delivery aliquot and store at -20°C. Avoid freeze / thaw cycles.                                         |
| Disclaimer:            | This product is for research use only. It is not intended for diagnostic or therapeutic use.                                  |

## Images:



Western blot analysis of lysate from SW480 cells using Anti-CFLAR Antibody.



## Anti-CFLAR Antibody (A101156)

Images continued: