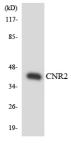

## Images:

Western blot analysis of the lysates from HT 29 cells using Anti-CNR2 Antibody.