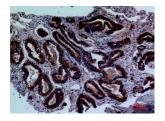

### Images continued:

Western blot analysis of HepG2 cells using Anti-LY9 Antibody.

Immunohistochemical analysis of paraffin-embedded human prostate cancer using Anti-LY9 Antibody.