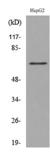

## Images:

Western blot analysis of lysate from HepG2 cells using Anti-LY9 Antibody.