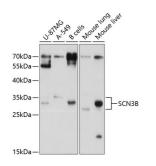

## Anti-SCN3B Antibody (A11284)

Images:

Western blot analysis of extracts of various cell lines, using Anti-SCN3B Antibody (A11284) at 1:1,000 dilution. The secondary antibody was Goat Anti-Rabbit IgG H&L Antibody (HRP) at 1:10,000 dilution. Lysates/proteins were present at 25µg per lane. The blocking buffer used was 3% non-fat dry milk in TBST. Detection was with a ECL Basic Kit. Exposure time: 5s.