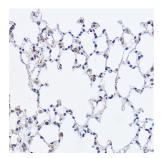

Immunohistochemistry analysis of paraffin-embedded mouse lung using Anti-DDX3 Antibody (A14874) at a dilution of 1:100 (40x lens). Perform high pressure antigen retrieval with 10 mM citrate buffer pH 6.0 before commencing with IHC staining protocol.