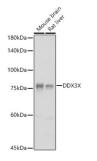

## Images:

Western blot analysis of extracts of various cell lines, using Anti-DDX3 Antibody (A14874) at 1:1,000 dilution. The secondary antibody was Goat Anti-Rabbit IgG H&L Antibody (HRP) at 1:10,000 dilution. Lysates/proteins were present at 25µg per lane. The blocking buffer used was 3% non-fat dry milk in TBST. Detection was with a ECL Basic Kit. Exposure time: 1s.