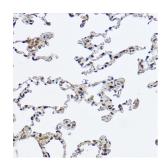

Immunohistochemistry analysis of paraffin-embedded rat lung using Anti-DDX3 Antibody (A14874) at a dilution of 1:100 (40x lens). Perform high pressure antigen retrieval with 10 mM citrate buffer pH 6.0 before commencing with IHC staining protocol.