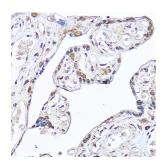

Immunohistochemistry analysis of paraffin-embedded human placenta using Anti-DDX3 Antibody (A14874) at a dilution of 1:100 (40x lens). Perform high pressure antigen retrieval with 10 mM citrate buffer pH 6.0 before commencing with IHC staining protocol.