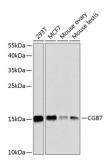

## Anti-hCG beta Antibody (A16222)

Images:

Western blot analysis of extracts of various cell lines, using Anti-hCG beta Antibody (A16222) at 1:1,000 dilution. The secondary antibody was Goat Anti-Rabbit lgG H&L Antibody (HRP) at 1:10,000 dilution. Lysates/proteins were present at 25 $\mu$ g per lane. The blocking buffer used was 3% non-fat dry milk in TBST. Detection was with a ECL Basic Kit. Exposure time: 90s.