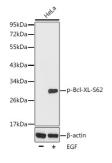

## Images:

Western blot analysis of extracts from HeLa cells using Anti-Bcl-XL (phospho Ser62) Antibody (A16574). The secondary antibody was Goat Anti-Rabbit IgG H&L Antibody (HRP) at 1:10,000 dilution. Lysates/proteins were present at 25µg per lane. The blocking buffer used was 3% BSA.