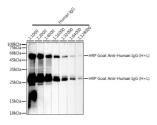

## Images:

Western blot analysis of extracts of Human IgG, using Goat Anti-Human IgG H&L Antibody (HRP) (A17337) at 1:2,000 dilution. Lysates/proteins: 25µg per lane. Blocking buffer: 3% non-fat dry milk in TBST. Detection was with an ECL Basic Kit. Exposure time: 90s.