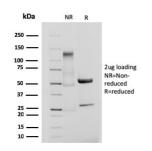

## Anti-Integrin beta 3 Antibody [ITGB3/3126R] (A249086)

## Specifications:

| Name:                  | Anti-Integrin beta 3 Antibody [ITGB3/3126R]                                                                                                                                      |
|------------------------|----------------------------------------------------------------------------------------------------------------------------------------------------------------------------------|
| Description:           | Recombinant rabbit monoclonal [ITGB3/3126R] antibody to Integrin beta 3.                                                                                                         |
| Specificity:           | This antibody is useful for classification of megakaryoblastic leukemia.                                                                                                         |
| Applications:          | IHC-P                                                                                                                                                                            |
| Recommended Dilutions: | IHC-Ρ: 1-2 μg/ml                                                                                                                                                                 |
| Reactivity:            | Human                                                                                                                                                                            |
| Immunogen:             | Recombinant fragment, around amino acids 385-490, of human ITGB3 protein. The exact sequence is proprietary.                                                                     |
| Host:                  | Rabbit                                                                                                                                                                           |
| Clonality:             | Monoclonal                                                                                                                                                                       |
| Clone ID:              | ITGB3/3126R                                                                                                                                                                      |
| lsotype:               | lgG                                                                                                                                                                              |
| Conjugate:             | Unconjugated                                                                                                                                                                     |
| Purification:          | Protein A/G chromatography.                                                                                                                                                      |
| Concentration:         | 200 μg/ml                                                                                                                                                                        |
| Product Form:          | Liquid                                                                                                                                                                           |
| Formulation:           | Supplied in 10mM Phosphate Buffered Saline with 0.05% BSA and 0.05% Sodium Azide.                                                                                                |
| Storage:               | Shipped at 4°C. Upon delivery aliquot and store at -20°C. Avoid freeze / thaw cycles.                                                                                            |
| General Notes:         | This monoclonal antibody is also available in a different formulation without BSA and Sodium Azide - Anti-Integrin beta 3 Antibody [ITGB3/3126R] - BSA and Azide free (A252266). |
| Disclaimer:            | This product is for research use only. It is not intended for diagnostic or therapeutic use.                                                                                     |

## Anti-Integrin beta 3 Antibody [ITGB3/3126R] (A249086)

Images:

Immunohistochemical analysis of formalin-fixed, paraffin-embedded human spleen using Anti-Integrin beta 3 Antibody [ITGB3/3126R].

SDS-PAGE analysis of Anti-Integrin beta 3 Antibody [ITGB3/3126R] under non-reduced and reduced conditions; showing intact IgG and intact heavy and light chains, respectively. SDS-PAGE analysis confirms the integrity and purity of the antibody.