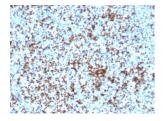

## Anti-Integrin beta 3 Antibody [ITGB3/3126R] (A249086)

## Specifications:

| Name:                  | Anti-Integrin beta 3 Antibody [ITGB3/3126R]                                                                                                                                      |
|------------------------|----------------------------------------------------------------------------------------------------------------------------------------------------------------------------------|
| Description:           | Recombinant rabbit monoclonal [ITGB3/3126R] antibody to Integrin beta 3.                                                                                                         |
| Specificity:           | This antibody is useful for classification of megakaryoblastic leukemia.                                                                                                         |
| Applications:          | IHC-P                                                                                                                                                                            |
| Recommended Dilutions: | IHC-Ρ: 1-2 μg/ml                                                                                                                                                                 |
| Reactivity:            | Human                                                                                                                                                                            |
| Immunogen:             | Recombinant fragment, around amino acids 385-490, of human ITGB3 protein. The exact sequence is proprietary.                                                                     |
| Host:                  | Rabbit                                                                                                                                                                           |
| Clonality:             | Monoclonal                                                                                                                                                                       |
| Clone ID:              | ITGB3/3126R                                                                                                                                                                      |
| lsotype:               | lgG                                                                                                                                                                              |
| Conjugate:             | Unconjugated                                                                                                                                                                     |
| Purification:          | Protein A/G chromatography.                                                                                                                                                      |
| Concentration:         | 200 μg/ml                                                                                                                                                                        |
| Product Form:          | Liquid                                                                                                                                                                           |
| Formulation:           | Supplied in 10mM Phosphate Buffered Saline with 0.05% BSA and 0.05% Sodium Azide.                                                                                                |
| Storage:               | Shipped at 4°C. Upon delivery aliquot and store at -20°C. Avoid freeze / thaw cycles.                                                                                            |
| General Notes:         | This monoclonal antibody is also available in a different formulation without BSA and Sodium Azide - Anti-Integrin beta 3 Antibody [ITGB3/3126R] - BSA and Azide free (A252266). |
| Disclaimer:            | This product is for research use only. It is not intended for diagnostic or therapeutic use.                                                                                     |

## Anti-Integrin beta 3 Antibody [ITGB3/3126R] (A249086)

Images:

Immunohistochemical analysis of formalin-fixed, paraffin-embedded human spleen using Anti-Integrin beta 3 Antibody [ITGB3/3126R].

SDS-PAGE analysis of Anti-Integrin beta 3 Antibody [ITGB3/3126R] under non-reduced and reduced conditions; showing intact IgG and intact heavy and light chains, respectively. SDS-PAGE analysis confirms the integrity and purity of the antibody.