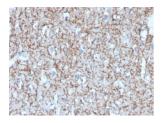

## Images:

Immunohistochemical analysis of formalin-fixed, paraffin-embedded human brain using Anti-Myelin Basic Protein Antibody [MBP/4272].

Immunohistochemical analysis of formalin-fixed, paraffin-embedded human brain using Anti-Myelin Basic Protein Antibody [MBP/4272].