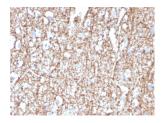

## Images:

Immunohistochemical analysis of formalin-fixed, paraffin-embedded human brain using Anti-Myelin Basic Protein Antibody [MBP/4272].

Immunohistochemical analysis of formalin-fixed, paraffin-embedded human brain using Anti-Myelin Basic Protein Antibody [MBP/4272].