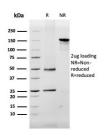

SDS-PAGE analysis of Anti-Myelin Basic Protein Antibody [MBP/4272] under non-reduced and reduced conditions; showing intact IgG and intact heavy and light chains, respectively. SDS-PAGE analysis confirms the integrity and purity of the antibody.