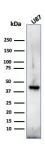

Western blot analysis of U87 cell lysate using Anti-Myelin Basic Protein Antibody [MBP/4272].