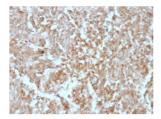

## Images:

Immunohistochemical analysis of formalin-fixed, paraffin-embedded human GIST using Anti-TMEM16A Antibody [rDG1/447].

SDS-PAGE analysis of Anti-TMEM16A Antibody [rDG1/447] under non-reduced and reduced conditions; showing intact IgG and intact heavy and light chains, respectively. SDS-PAGE analysis confirms the integrity and purity of the antibody.