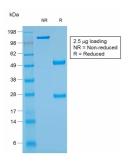

## Images:

Immunohistochemical analysis of formalin-fixed, paraffin-embedded human GIST using Anti-TMEM16A Antibody [rDG1/447].

SDS-PAGE analysis of Anti-TMEM16A Antibody [rDG1/447] under non-reduced and reduced conditions; showing intact IgG and intact heavy and light chains, respectively. SDS-PAGE analysis confirms the integrity and purity of the antibody.