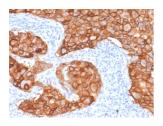

## Anti-HER2 Antibody [ZR5] - BSA and Azide free (A251640)

Images continued:

Immunohistochemical analysis of formalin-fixed, paraffin-embedded human breast carcinoma using Anti-HER2 Antibody [ZR5].

Flow cytometric analysis of PFA fixed MCF-7 cells using Anti-HER2 Antibody [ZR5] followed by Goat Anti-Rabbit IgG (CF® 488) (Red). Isotype Control (Blue).