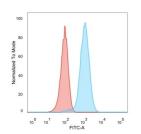

## Anti-HER2 Antibody [ZR5] - BSA and Azide free (A251640)

Images continued:

Immunohistochemical analysis of formalin-fixed, paraffin-embedded human breast carcinoma using Anti-HER2 Antibody [ZR5].

Flow cytometric analysis of PFA fixed MCF-7 cells using Anti-HER2 Antibody [ZR5] followed by Goat Anti-Rabbit IgG (CF® 488) (Red). Isotype Control (Blue).