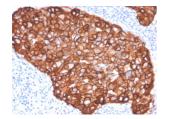

## Images:

Immunohistochemical analysis of formalin-fixed, paraffin-embedded human breast carcinoma using Anti-HER2 Antibody [ZR5].