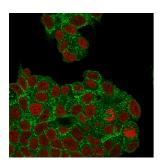

Immunofluorescent analysis of PFA fixed MCF-7 cells stained with Anti-HER2 Antibody [ZR5] followed by Goat Anti-Rabbit IgG (CF® 488) (Green). Nuclear counterstain is RedDot (Red).