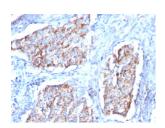

Immunohistochemical analysis of formalin-fixed, paraffin-embedded human lung carcinoma using Anti-HSP60 Antibody [HSPD1/780].

Immunohistochemical analysis of formalin-fixed, paraffin-embedded human renal cell carcinoma using Anti-HSP60 Antibody [HSPD1/780].