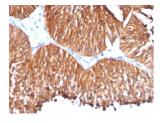

## Anti-HSP60 Antibody [HSPD1/780] - BSA and Azide free (A252067)

Images:

Immunohistochemical analysis of formalin-fixed, paraffin-embedded human bladder carcinoma using Anti-HSP60 Antibody [HSPD1/780].