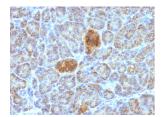

Immunohistochemical analysis of formalin-fixed, paraffin-embedded human pancreas using Anti-HSP60 Antibody [HSPD1/780].