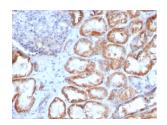

Immunohistochemical analysis of formalin-fixed, paraffin-embedded human lung carcinoma using Anti-HSP60 Antibody [HSPD1/780].

Immunohistochemical analysis of formalin-fixed, paraffin-embedded human renal cell carcinoma using Anti-HSP60 Antibody [HSPD1/780].