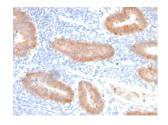

## Images:

Immunohistochemical analysis of formalin-fixed, paraffin-embedded human endo-cervical carcinoma using Anti-IL-10 Antibody [IL10/2651R].