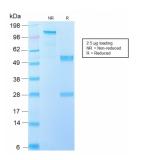

SDS-PAGE analysis of Anti-IL-10 Antibody [IL10/2651R] under non-reduced and reduced conditions; showing intact IgG and intact heavy and light chains, respectively. SDS-PAGE analysis confirms the integrity and purity of the antibody.