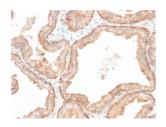

## Anti-IL-10 Antibody [IL10/2651R] - BSA and Azide free (A252208)

Images continued:

Immunohistochemical analysis of formalin-fixed, paraffin-embedded human prostate carcinoma using Anti-IL-10 Antibody [IL10/2651R].