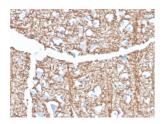

## Images:

Immunohistochemical analysis of formalin-fixed, paraffin-embedded human brain using Anti-Myelin Basic Protein Antibody [MBP/4273].

Immunohistochemical analysis of formalin-fixed, paraffin-embedded human brain using Anti-Myelin Basic Protein Antibody [MBP/4273].