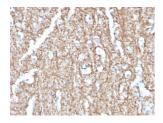

## Images:

Immunohistochemical analysis of formalin-fixed, paraffin-embedded human brain using Anti-Myelin Basic Protein Antibody [MBP/4273].

Immunohistochemical analysis of formalin-fixed, paraffin-embedded human brain using Anti-Myelin Basic Protein Antibody [MBP/4273].