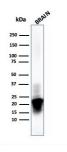

Western blot analysis of human brain tissue lysate using Anti-Myelin Basic Protein Antibody [MBP/4273].