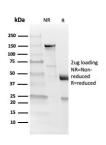

SDS-PAGE analysis of Anti-Myelin Basic Protein Antibody [MBP/4273] under non-reduced and reduced conditions; showing intact IgG and intact heavy and light chains, respectively. SDS-PAGE analysis confirms the integrity and purity of the antibody.