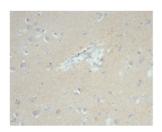

## Images:

Immunohistochemical analysis of formalin-fixed, paraffin-embedded human colon tissue using Anti-EpCAM Antibody [EGP40/7035R].

Immunohistochemical analysis of formalin-fixed, paraffin-embedded human brain tissue using Anti-EpCAM Antibody [EGP40/7035R].