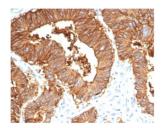

## Images:

Immunohistochemical analysis of formalin-fixed, paraffin-embedded human colon tissue using Anti-EpCAM Antibody [EGP40/7035R].

Immunohistochemical analysis of formalin-fixed, paraffin-embedded human brain tissue using Anti-EpCAM Antibody [EGP40/7035R].