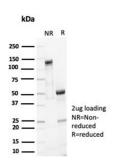

SDS-PAGE analysis of Anti-EpCAM Antibody [EGP40/7035R] under non-reduced and reduced conditions; showing intact IgG and intact heavy and light chains, respectively. SDS-PAGE analysis confirms the integrity and purity of the antibody.