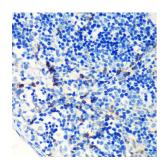

Immunohistochemistry analysis of paraffin-embedded mouse spleen using Anti-S100A4 Antibody [ARC0475] (A305282) at a dilution of 1:100 (40x lens). Perform microwave antigen retrieval with 10 mM PBS buffer pH 7.2 before commencing with IHC staining protocol.