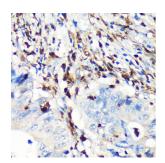

Immunohistochemistry analysis of paraffin-embedded human colon carcinoma tissue using Anti-S100A4 Antibody [ARC0475] (A305282) at a dilution of 1:100 (40x lens). Perform microwave antigen retrieval with 10 mM PBS buffer pH 7.2 before commencing with IHC staining protocol.