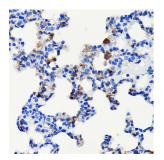

Immunohistochemistry analysis of paraffin-embedded rat lung using Anti-S100A4 Antibody [ARC0475] (A305282) at a dilution of 1:100 (40x lens). Perform microwave antigen retrieval with 10 mM PBS buffer pH 7.2 before commencing with IHC staining protocol.