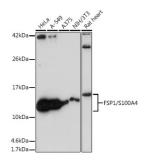

## Images:

Western blot analysis of extracts of various cell lines, using Anti-S100A4 Antibody [ARC0475] (A305282) at 1:1,000 dilution. The secondary antibody was Goat Anti-Rabbit IgG H&L Antibody (HRP) at 1:10,000 dilution. Lysates/proteins were present at 25µg per lane. The blocking buffer used was 3% non-fat dry milk in TBST. Detection was with a ECL Basic Kit. Exposure time: 60s.