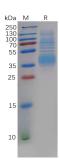

Tag: C-terminal 6xHis Tag

Molecular Weight: The protein has a predicted molecular mass of 50.9 kDa after removal of the signal peptide.

The apparent molecular mass of CLU-His is approximately 35-55 kDa due to glycosylation.

## Images:

Recombinant Human Clusterin Protein (6×His Tag) (A318137) on SDS-PAGE under reducing conditions.