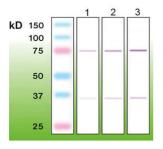

## Images:

Western blot of c-FOS. Lane 1: 100ng. Lane 2: 200ng. Lane 3: 500ng of recombinant human c-FOS (N-term GST c-FOS, aa 1 - 381).