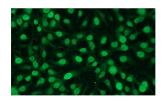

## Anti-c-FOS Antibody [F14-R] (A8287)

Images continued:

Representative picture of c-FOS expression in HEK293 cells, visualized with Anti-c-FOS Antibody (A8287). Primary antibody dilution: 1:500.