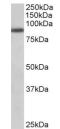

## Images:

20kDa

Anti-FGFR1 Antibody (A82547) (1μg/ml) staining of A549 lysate (35μg protein in RIPA

buffer). Primary incubation was 1 hour. Detected by chemiluminescence.