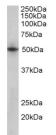

## Images:

15kDa

Anti-SEPT4 Antibody (A82695) ( $1\mu g/ml$ ) staining of Human Heart lysate ( $35\mu g$  protein in RIPA buffer). Primary incubation was 1 hour. Detected by chemiluminescence.