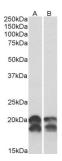

## Images:

Anti-NME1 Antibody (A82736) (0.01μg/ml) staining of A549 (A) and HeLa (B) lysates (35μg protein in RIPA buffer). Primary incubation was 1 hour. Detected by chemiluminescence.