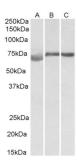

## Images:

Anti-DMTF1 Antibody (A82779) (1µg/ml) staining of Human (A), Mouse (B) and Rat (C) Testis lysate (35µg protein in RIPA buffer). Primary incubation was 1 hour. Detected by chemiluminescence.