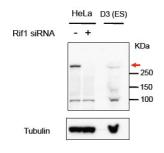

## Images:

Anti-RIF1 Antibody (A82790) (1µg/ml) staining of HeLa and Mouse D3 (ES) lysates (35µg protein in RIPA buffer). Primary incubation was 1 hour. Detected by chemiluminescence.