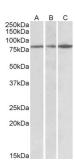

## Images:

Anti-PAPD5 Antibody (A82957) (0.3μg/ml) staining of Human Cerebral Cortex (A), Human Frontal Cortex (B) and Mouse Brain lysates (35μg protein in RIPA buffer). Primary incubation was 1 hour. Detected by chemiluminescence.