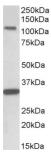

## Images:

Anti-KIT Antibody (A82989) (1µg/ml) staining of Human Hippocampus lysate (35µg protein in RIPA buffer). Primary incubation was 1 hour. Detected by chemiluminescence.